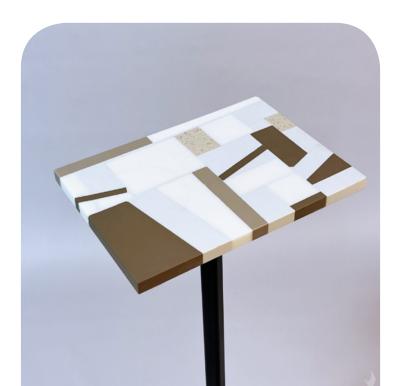

### PATCHWORK

Our patchwork tabletops are mase from leftover pieces of solid surface, availale in two different shapes. In addition to the unique design, you have the option to include a personalized logo on the tabeltop.

If you need table legs we offer the option to purchase compatile legs.

If you want tops in a different color range, pattern or size, please contact us.