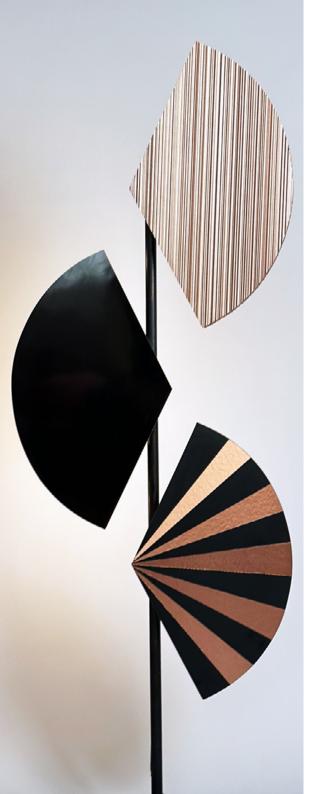

### HANDFAN

A standing LED lamp doesn't have to be boring. Countless compositions and choices of materials. Lamps with their shape refer to handfans. Made of recycled HPL and high-quality veneer.

You can use our composition base or create a fully personalized lamp.

If you want to create your own composition by choosing the material, colors of the fans, and the height and color of the lamp base, you can contact us.