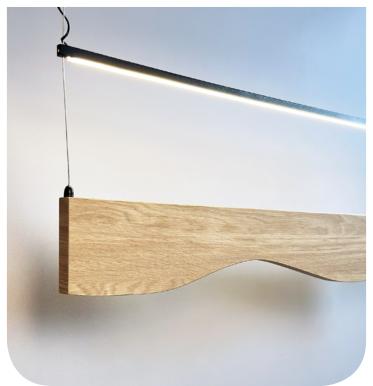

### WAVE

The minimalist delicate form of the led lamp will blend into any interior. Its appearance is reminiscent of a wave, giving it a unique character. This lamp is perfect for illuminating a living room, bedroom, or dining room, creating a pleasant and warm atmosphere in any space.

Available in two versions with more or less diffused light. The lamp is made of recycled HPL. If you want the lamp in a different color range or size, please contact us.