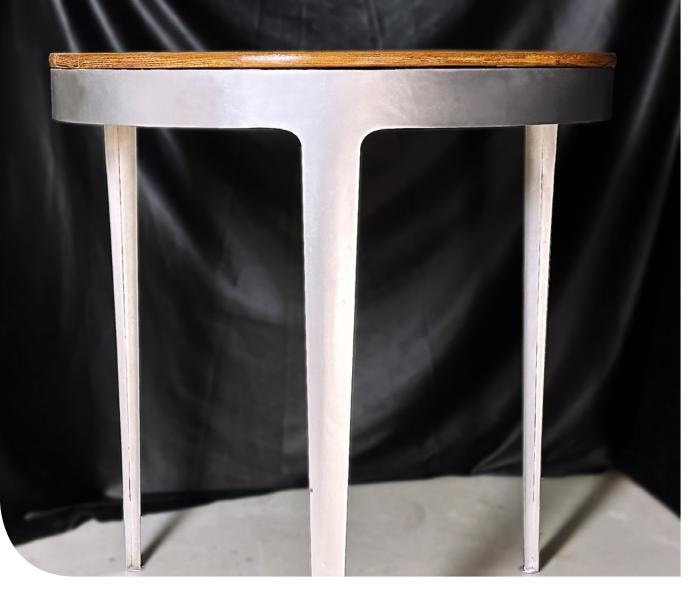

### SHAPE OF STEEL

The table is a unique and eyecatching piece of furniture. It is made from a combination of solid steel and natural wood, giving it a modern and industrial aesthetic. The table's base consists of two abstract, geometric steel shapes that are welded together to form a stable and sturdy foundation.

The base is powder-coated in a silver finish, which gives them a sleek and sophisticated look. If you want legs in a different color, please contact us.