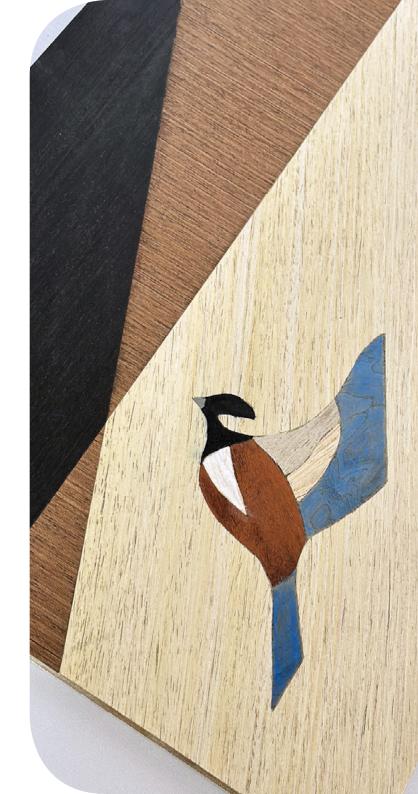

# ART & CRAFT

These wooden panels are made from high-quality veneer leftover craps, and carefully crafted to create unique and beautiful fronts for cabinets. Each panel has its own distinct pattern, texture, and color, making them one-of-a-kind pieces of art.

If you want panels in a different color range, pattern or size, please contact us.