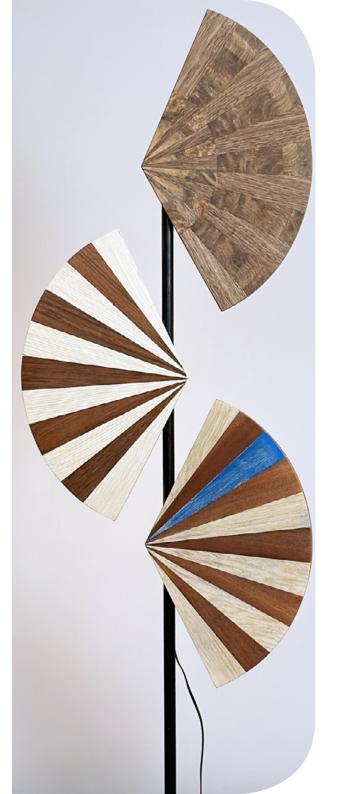

### HANDFAN

A standing LED lamp doesn't have to be boring. Countless compositions and choices of materials. Lamps with their shape refer to handfans. Made of recycled HPL and high-quality veneer.

You can use our composition base or create a fully personalized lamp.

If you want to create your own composition by choosing the material, colors of the fans, and the height and color of the lamp base, you can contact us.