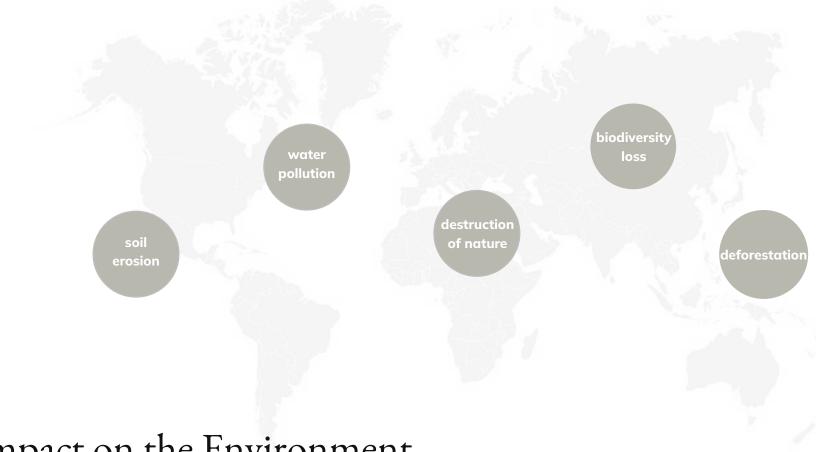

### Impact on the Environment

As a responsible member of the furniture sector, we are committed to using sustainable materials and production methods to minimize our impact on the environment.

The production and disposal of furniture contribute to the destruction of natural habitats, soil erosion, and water pollution, which can have devastating effects on biodiversity.