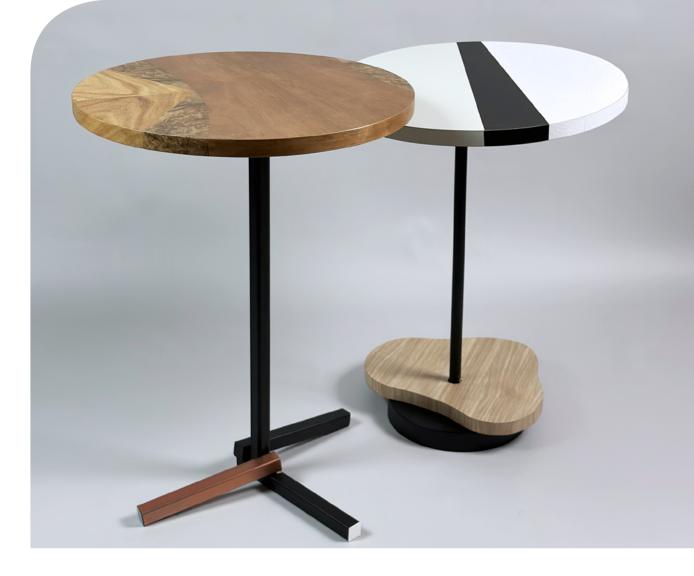

### ROUND

Small auxiliary tables with a round top. Top created from leftover hpl and veneer materials. The proposed powder-coated leg and overlays can be lacquered in different colors.

The composition of the table tops can be changed freely, we are in possession of other colors for more details please contact us.