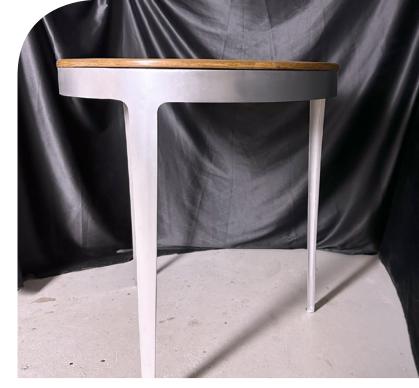

### SHAPE OF STEEL

The table is a unique and eyecatching piece of furniture. It is made from a combination of solid steel and natural wood, giving it a modern and industrial aesthetic. The table's base consists of two abstract, geometric steel shapes that are welded together to form a stable and sturdy foundation.

The base is powder-coated in a silver finish, which gives them a sleek and sophisticated look. If you want legs in a different color, please contact us.