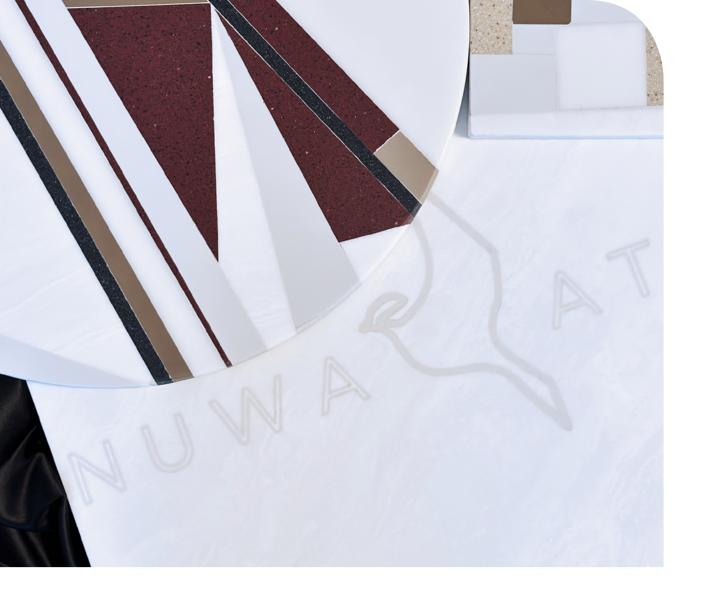

### PATCHWORK

Our patchwork tabletops are mase from leftover pieces of solid surface, availale in two different shapes. In addition to the unique design, you have the option to include a personalized logo on the tabeltop.

If you need table legs we offer the option to purchase compatile legs.

If you want tops in a different color range, pattern or size, please contact us.