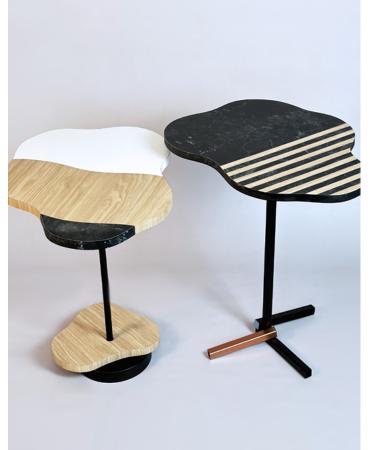

### CLOUD

Coffee table in an unobvious modern form. Soft, streamlined shapes will fit into any interior. Recycled metal and HPL were used for the leg. Thanks to a wide range of colors, the table will become a decoration of various interiors.

The proposed powder-coated leg can be lacquered in different colors. The composition of the table tops can be changed freely, we are in possession of other colors for more details please contact us.

### ROUND

Small auxiliary tables with a round top. Top created from leftover hpl and veneer materials. The proposed powder-coated leg and overlays can be lacquered in different colors.

The composition of the table tops can be changed freely, we are in possession of other colors for more details please contact us.