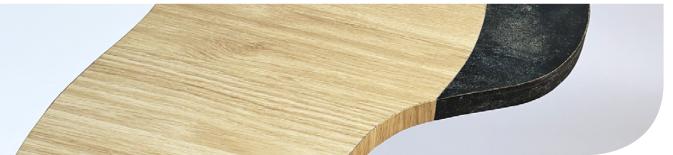

### SHAPE OF STEEL

The table is a unique and eyecatching piece of furniture. It is made from a combination of solid steel and natural wood, giving it a modern and industrial aesthetic. The table's base consists of two abstract, geometric steel shapes that are welded together to form a stable and sturdy foundation.

The base is powder-coated in a silver finish, which gives them a sleek and sophisticated look. If you want legs in a different color, please contact us.