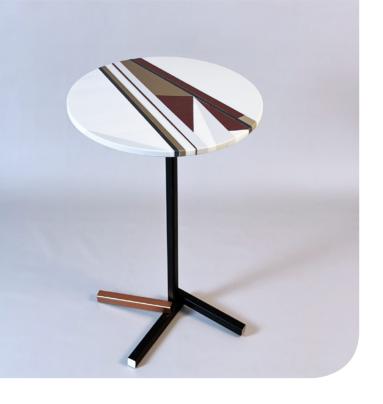

### ROUND

Small auxiliary tables with a round top. Top created from leftover hpl and veneer materials. The proposed powder-coated leg and overlays can be lacquered in different colors.

The composition of the table tops can be changed freely, we are in possession of other colors for more details please contact us.