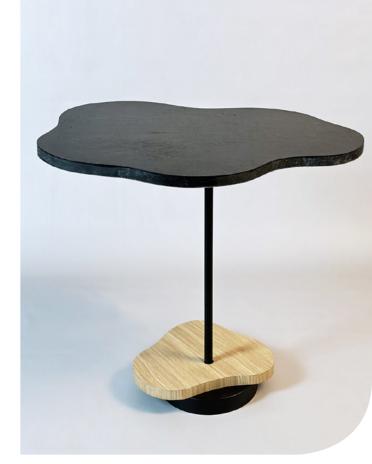

### CLOUD

Coffee table in an unobvious modern form. Soft, streamlined shapes will fit into any interior. Recycled metal and HPL were used for the leg. Thanks to a wide range of colors, the table will become a decoration of various interiors.

The proposed powder-coated leg can be lacquered in different colors. The composition of the table tops can be changed freely, we are in possession of other colors for more details please contact us.