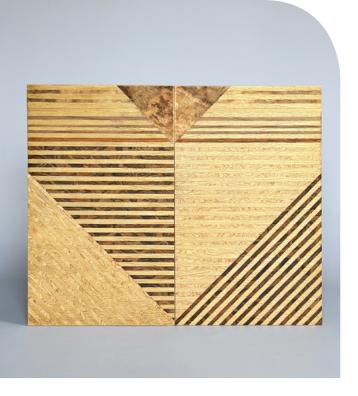

# ART & CRAFT

These wooden panels are made from high-quality veneer leftover craps, and carefully crafted to create unique and beautiful fronts for cabinets. Each panel has its own distinct pattern, texture, and color, making them one-of-a-kind pieces of art.

If you want panels in a different color range, pattern or size, please contact us.