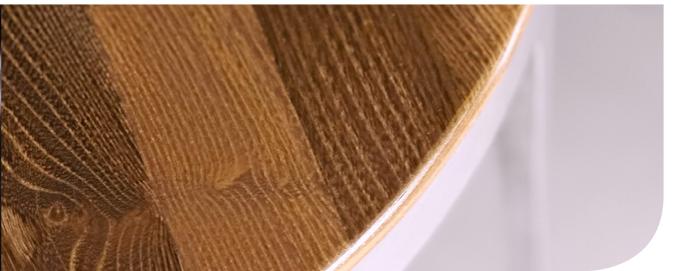

### ROUND

Small auxiliary tables with a round top. Top created from leftover hpl and veneer materials. The proposed powder-coated leg and overlays can be lacquered in different colors.

The composition of the table tops can be changed freely, we are in possession of other colors for more details please contact us.