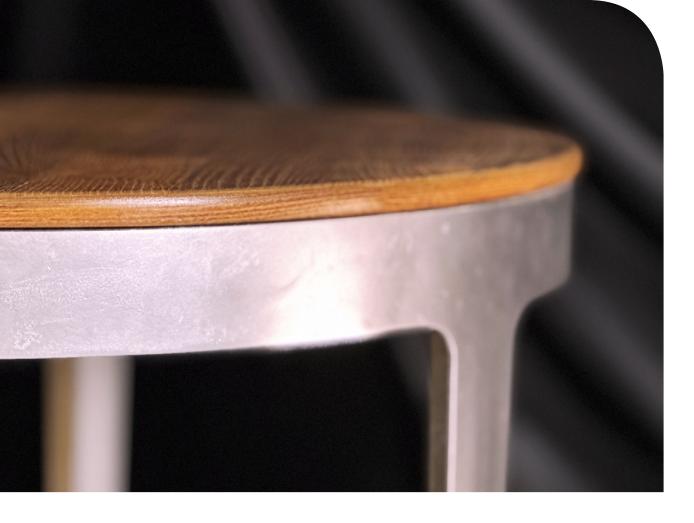

### ROUND

Small auxiliary tables with a round top. Top created from leftover hpl and veneer materials. The proposed powder-coated leg and overlays can be lacquered in different colors.

The composition of the table tops can be changed freely, we are in possession of other colors for more details please contact us.