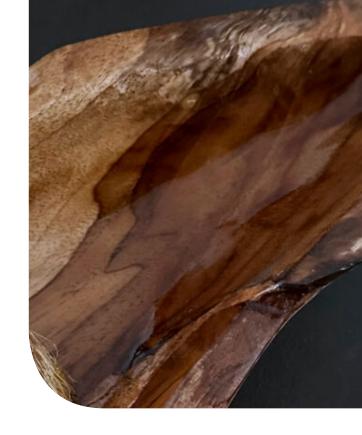

#### Zero Waste

Projects such as PATCHWORK or CRAFT & ART are unique and individual works made from scraps of post-production materials. Creating from useless materials can be an ecological and aesthetic work of art.

# ART & CRAFT

These wooden panels are made from high-quality veneer leftover craps, and carefully crafted to create unique and beautiful fronts for cabinets. Each panel has its own distinct pattern, texture, and color, making them one-of-a-kind pieces of art.