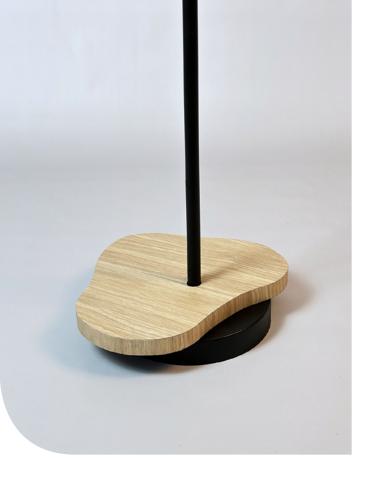

### HANDFAN

A standing LED lamp doesn't have to be boring. Countless compositions and choices of materials. Lamps with their shape refer to handfans. Made of recycled HPL and high-quality veneer.

You can use our composition base or create a fully personalized lamp.

If you want to create your own composition by choosing the material, colors of the fans, and the height and color of the lamp base, you can contact us.