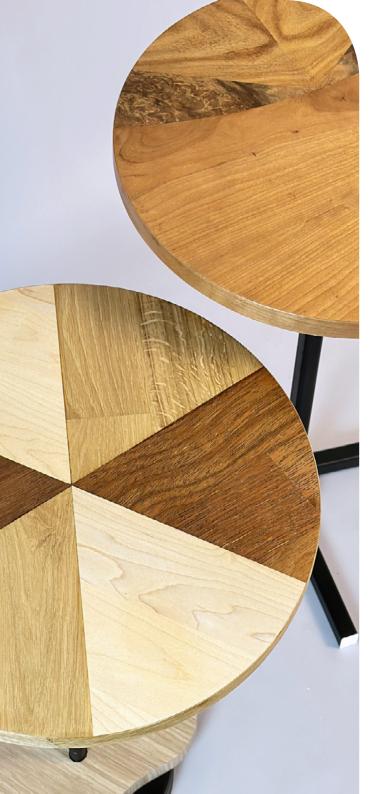

### ROUND

Small auxiliary tables with a round top. Top created from leftover hpl and veneer materials. The proposed powder-coated leg and overlays can be lacquered in different colors.

The composition of the table tops can be changed freely, we are in possession of other colors for more details please contact us.

### PATCHWORK

Our patchwork tabletops are mase from leftover pieces of solid surface, availale in two different shapes. In addition to the unique design, you have the option to include a personalized logo on the tabeltop.