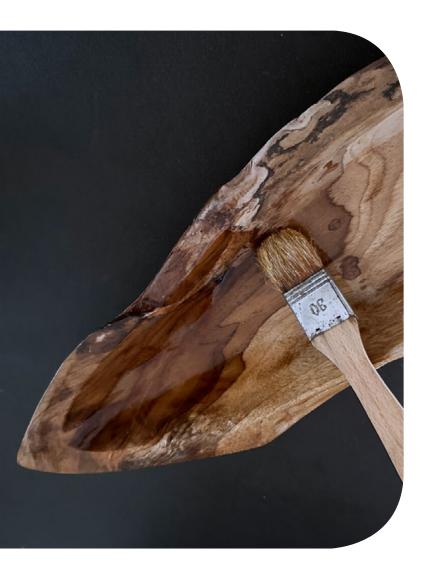

#### Zero Waste

Projects such as PATCHWORK or CRAFT & ART are unique and individual works made from scraps of post-production materials. Creating from useless materials can be an ecological and aesthetic work of art.

# ART & CRAFT

These wooden panels are made from high-quality veneer leftover craps, and carefully crafted to create unique and beautiful fronts for cabinets. Each panel has its own distinct pattern, texture, and color, making them one-of-a-kind pieces of art.