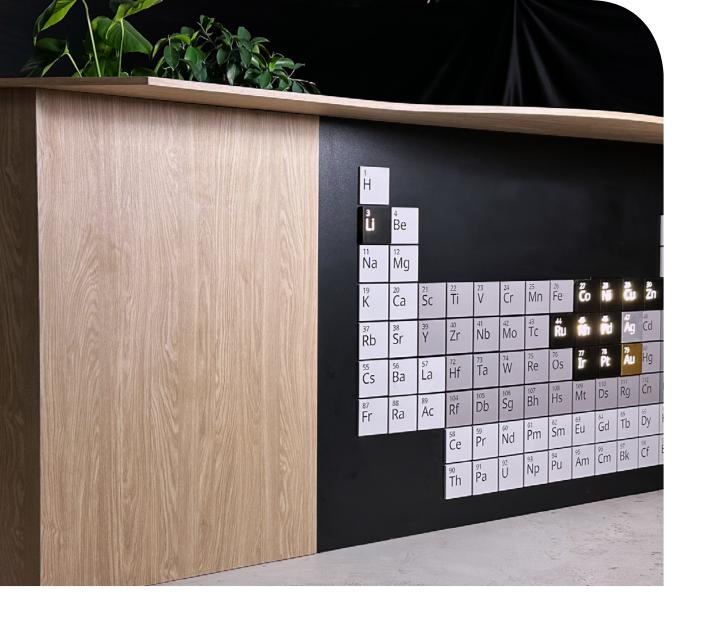

### PERIODIC TABLE

The desk's surface is made from HPL, which is durable and easy to clean. The desk also has a built-in counter, which is ideal for signing visitors or placing documents. The counter is made of sturdy construction and finished in a matching matte black powder coat.

It's a functional and original piece of furniture that will be a great addition to any modern office space. It is both durable and stylish, making it a great investment for any business or professional setting.