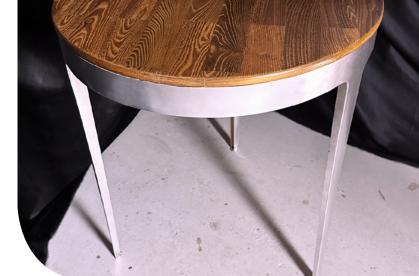

### ROUND

Small auxiliary tables with a round top. Top created from leftover hpl and veneer materials. The proposed powder-coated leg and overlays can be lacquered in different colors.

The composition of the table tops can be changed freely, we are in possession of other colors for more details please contact us.