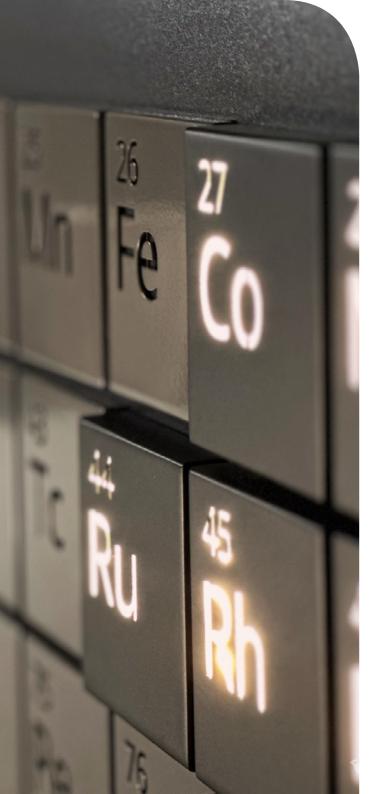

### PERIODIC TABLE

The desk's surface is made from HPL, which is durable and easy to clean. The desk also has a built-in counter, which is ideal for signing visitors or placing documents. The counter is made of sturdy construction and finished in a matching matte black powder coat.

It's a functional and original piece of furniture that will be a great addition to any modern office space. It is both durable and stylish, making it a great investment for any business or professional setting.