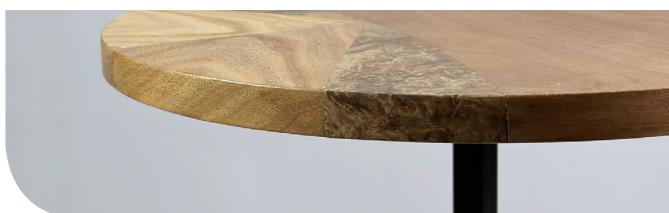

### ROUND

Small auxiliary tables with a round top. Top created from leftover hpl and veneer materials. The proposed powder-coated leg and overlays can be lacquered in different colors.

The composition of the table tops can be changed freely, we are in possession of other colors for more details please contact us.