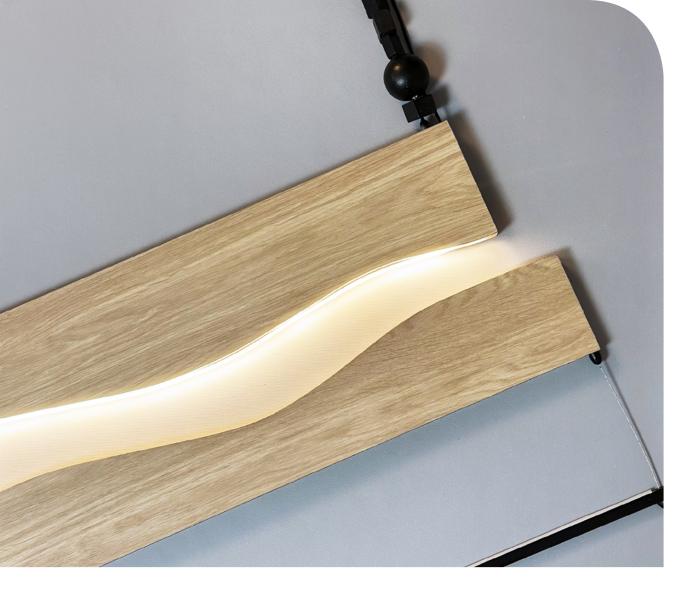

### WAVE

The minimalist delicate form of the led lamp will blend into any interior. Its appearance is reminiscent of a wave, giving it a unique character. This lamp is perfect for illuminating a living room, bedroom, or dining room, creating a pleasant and warm atmosphere in any space.

Available in two versions with more or less diffused light. The lamp is made of recycled HPL. If you want the lamp in a different color range or size, please contact us.