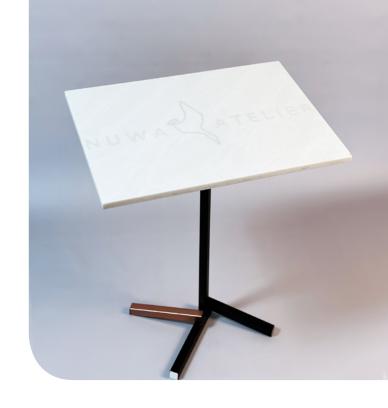

### PERIODIC TABLE

The desk's surface is made from HPL, which is durable and easy to clean. The desk also has a built-in counter, which is ideal for signing visitors or placing documents. The counter is made of sturdy construction and finished in a matching matte black powder coat.

It's a functional and original piece of furniture that will be a great addition to any modern office space. It is both durable and stylish, making it a great investment for any business or professional setting.