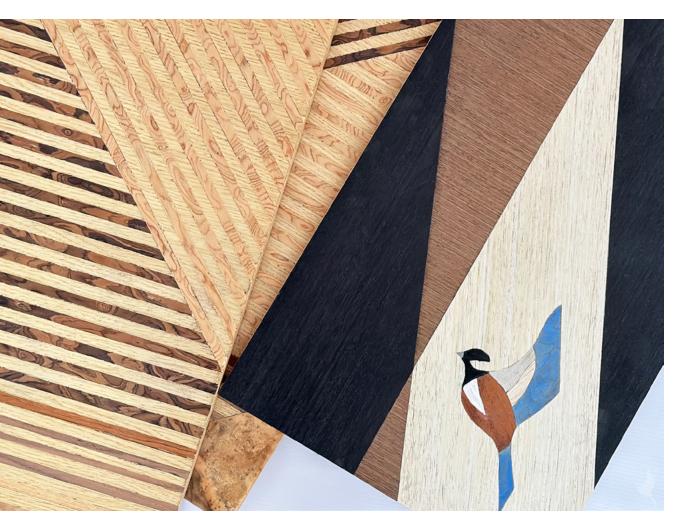

# ART & CRAFT

These wooden panels are made from high-quality veneer leftover craps, and carefully crafted to create unique and beautiful fronts for cabinets. Each panel has its own distinct pattern, texture, and color, making them one-of-a-kind pieces of art.

If you want panels in a different color range, pattern or size, please contact us.