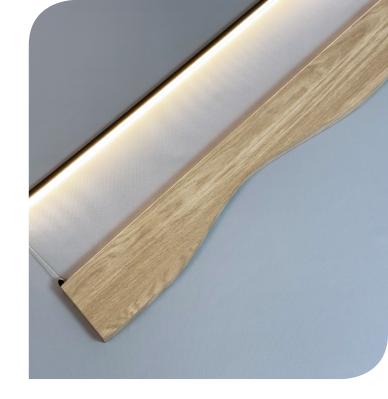

### WAVE

The minimalist delicate form of the led lamp will blend into any interior. Its appearance is reminiscent of a wave, giving it a unique character. This lamp is perfect for illuminating a living room, bedroom, or dining room, creating a pleasant and warm atmosphere in any space.

Available in two versions with more or less diffused light. The lamp is made of recycled HPL. If you want the lamp in a different color range or size, please contact us.