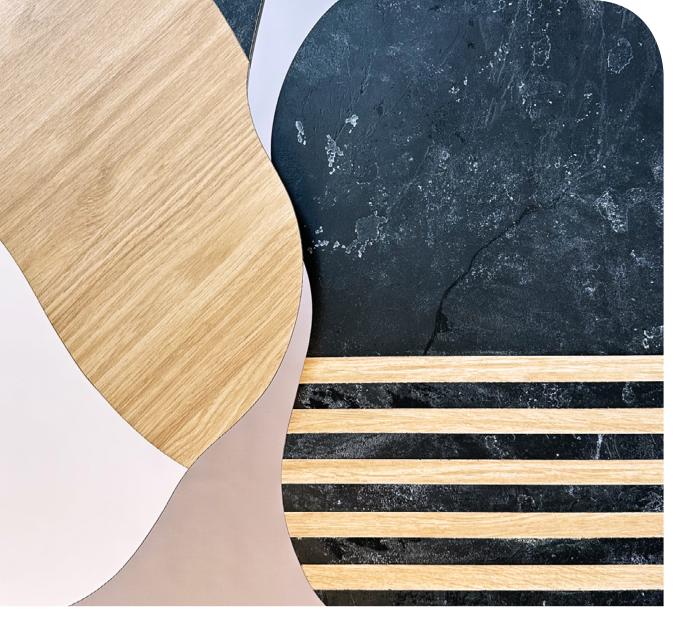

### SHAPE OF STEEL

The table is a unique and eyecatching piece of furniture. It is made from a combination of solid steel and natural wood, giving it a modern and industrial aesthetic. The table's base consists of two abstract, geometric steel shapes that are welded together to form a stable and sturdy foundation.

The base is powder-coated in a silver finish, which gives them a sleek and sophisticated look. If you want legs in a different color, please contact us.