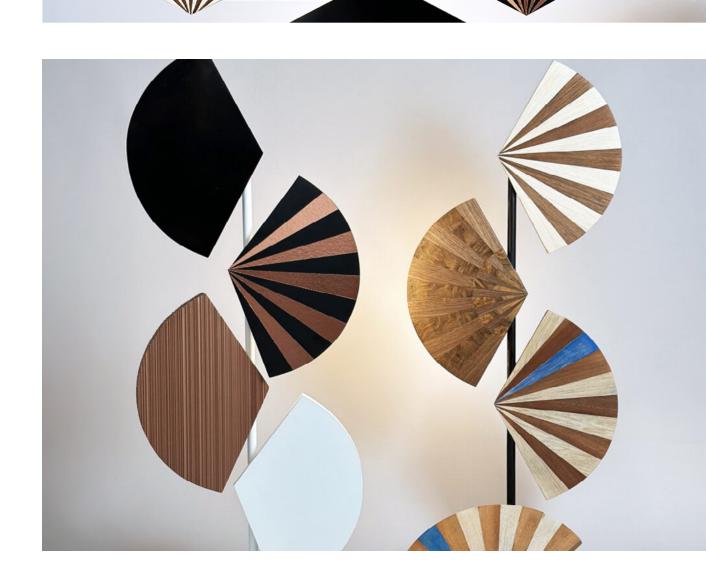

### HANDFAN

A standing LED lamp doesn't have to be boring. Countless compositions and choices of materials. Lamps with their shape refer to handfans. Made of recycled HPL and high-quality veneer.

You can use our composition base or create a fully personalized lamp.

If you want to create your own composition by choosing the material, colors of the fans, and the height and color of the lamp base, you can contact us.