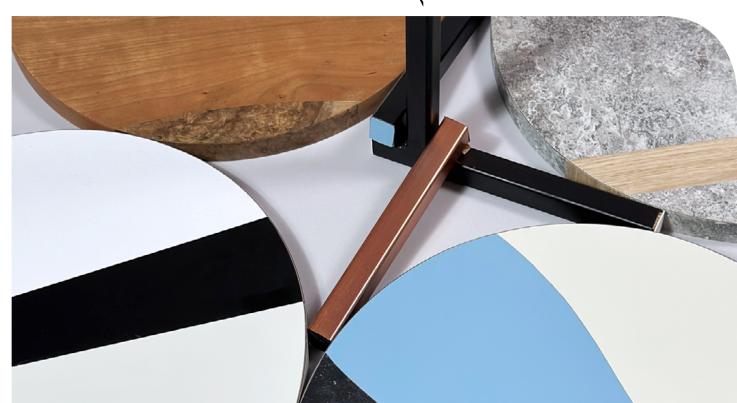

### CLOUD

Coffee table in an unobvious modern form. Soft, streamlined shapes will fit into any interior. Recycled metal and HPL were used for the leg. Thanks to a wide range of colors, the table will become a decoration of various interiors.

The proposed powder-coated leg can be lacquered in different colors. The composition of the table tops can be changed freely, we are in possession of other colors for more details please contact us.

### ROUND

Small auxiliary tables with a round top. Top created from leftover hpl and veneer materials. The proposed powder-coated leg and overlays can be lacquered in different colors.

The composition of the table tops can be changed freely, we are in possession of other colors for more details please contact us.