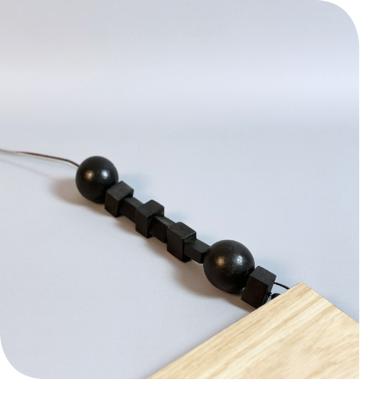

### HANDFAN

A standing LED lamp doesn't have to be boring. Countless compositions and choices of materials. Lamps with their shape refer to handfans. Made of recycled HPL and high-quality veneer.

You can use our composition base or create a fully personalized lamp.

If you want to create your own composition by choosing the material, colors of the fans, and the height and color of the lamp base, you can contact us.